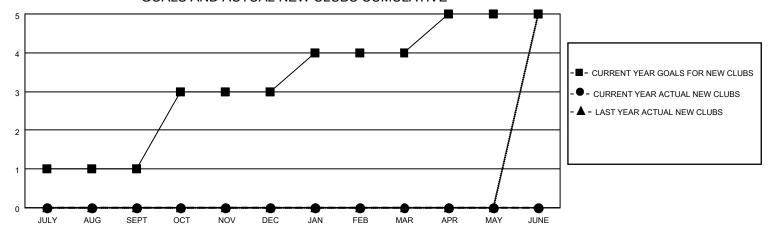

## GOALS AND ACTUAL NEW CLUBS CUMULATIVE

## MONTHLY MEMBERSHIP PROGRESS REPORT

LOCATION INDIA District 3231A1 Results as of: 9/30/2022

| Clubs RESULTS FOR 2022-2023 |   |   |   | Members RESULTS FOR 2022-2023 |    |    |    |
|-----------------------------|---|---|---|-------------------------------|----|----|----|
|                             |   |   |   |                               |    |    |    |
| JULY/AUG/SEPT               | 1 | 0 | 0 | JULY/AUG/SEPT                 | 15 | 46 | 18 |
| OCT/NOV/DEC                 | 2 | 0 | 0 | OCT/NOV/DEC                   | 10 | 0  | 0  |
| JAN/FEB/MAR                 | 1 | 0 | 0 | JAN/FEB/MAR                   | 15 | 0  | 0  |
| APR/MAY/JUNE                | 1 | 0 | 0 | APR/MAY/JUNE                  | 10 | 0  | 0  |