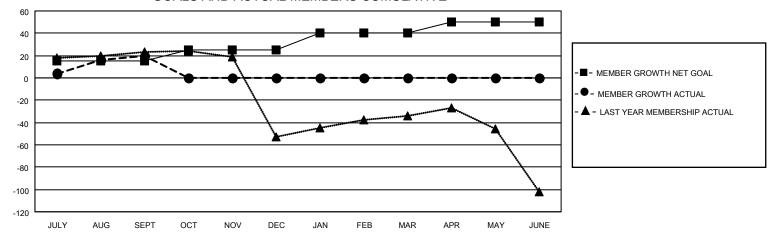

## GOALS AND ACTUAL MEMBERS CUMULATIVE

| DROPPED CLUBS: 0 |    | 7 CLUBS OF 74 ADDED 1 OR<br>MORE NEW MEMBERS | GENDER DISTRIBUTION                 |              |  |
|------------------|----|----------------------------------------------|-------------------------------------|--------------|--|
|                  |    | MORE NEW MEMBERS                             | MALE 918 (61.69%)                   |              |  |
|                  |    |                                              | FEMALE                              | 570 (38.31%) |  |
| DROPPED MEMBERS  |    |                                              | NON BINARY                          | 0 (0.00%)    |  |
|                  | _  |                                              | PREFER NOT TO ANSWER                | 0 (0.00%)    |  |
| DECEASED         | 3  |                                              |                                     |              |  |
| CLUB CANCELLED   | 0  | CLICK HERE FOR CUMULATIVE                    | TOTAL FAMILY UNIT MEMBERS 666       |              |  |
| OTHER            | 15 | MEMBERSHIP DATA                              |                                     |              |  |
| TOTAL            | 18 |                                              | FAMILY MEMBERS PAYING HALF DUES 362 |              |  |
|                  |    |                                              |                                     |              |  |

## MONTHLY MEMBERSHIP PROGRESS REPORT

LOCATION INDIA District 3231A1 Results as of: 9/30/2022

| Clubs RESULTS FOR 2022-2023 |   |   |   | Members RESULTS FOR 2022-2023 |    |    |    |
|-----------------------------|---|---|---|-------------------------------|----|----|----|
|                             |   |   |   |                               |    |    |    |
| JULY/AUG/SEPT               | 1 | 0 | 0 | JULY/AUG/SEPT                 | 15 | 46 | 18 |
| OCT/NOV/DEC                 | 2 | 0 | 0 | OCT/NOV/DEC                   | 10 | 0  | 0  |
| JAN/FEB/MAR                 | 1 | 0 | 0 | JAN/FEB/MAR                   | 15 | 0  | 0  |
| APR/MAY/JUNE                | 1 | 0 | 0 | APR/MAY/JUNE                  | 10 | 0  | 0  |